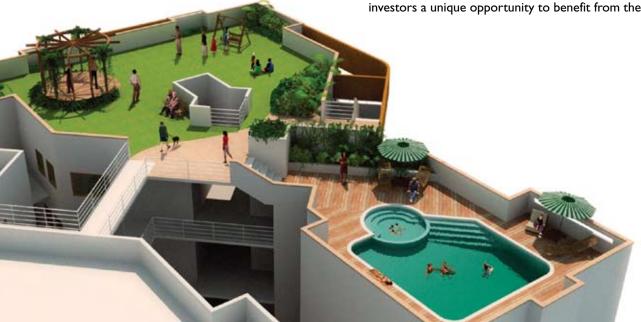

#### **Amenities & Facilities:**

- Roof Top Swimming pool Terrace Garden Gymnasium Club house with reading lounge Children's play area
- Basement parking Reticulated gas system 24 x 7 security system & maintenance 24 x 7 power back up

Bailey Greens provides you with an investment option that is missing till now, a quality apartment comparable to best in India. As affluence in the city increases there will be much higher demand for quality space. The price of this space will increase much more rapidly in the times to come.

The quality of construction, amenities and location gives potential investors a unique opportunity to benefit from the growth of Patna.